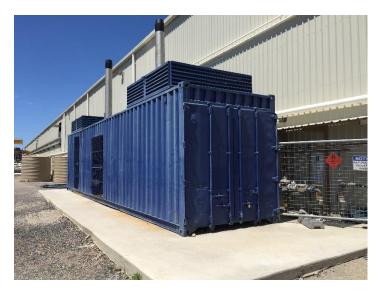

## Mobile Steam Boiler Plant Room

40 foot shipping container adapted for use as a mobile boiler plant room.

## **CONTAINS**

- 2 x 1000kW gas fired steam boilers tethered together to provide a maximum of 2000kW of steam
- All ancillary equipment including
  - o Feed water tank
  - Chemical dosing
  - o Water softener
  - o Blowdown tank

Only additional requirements are provision to services – water, gas, drain lines and power.

Ideal for a large scale, short term projects that require steam. Perfect if you do not want to be left with equipment at the end of the project.